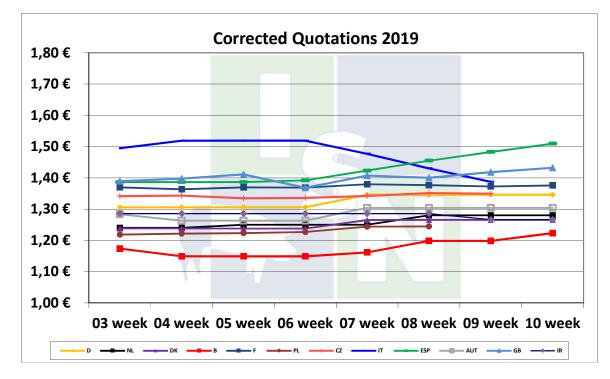

## **European Pig-price-comparison by the ISN**

| corrected | quotation | 1)2)  |       |       |       |       |       |       |       |       |       |       |
|-----------|-----------|-------|-------|-------|-------|-------|-------|-------|-------|-------|-------|-------|
| Week      | D         | NL    | DK    | В     | F     | PL    | CZ    | IT    | ESP   | AUT   | GB    | IR    |
| 03 week   | 1,306     | 1,240 | 1,238 | 1,174 | 1,370 | 1,219 | 1,342 | 1,495 | 1,387 | 1,284 | 1,389 | 1,286 |
| 04 week   | 1,306     | 1,240 | 1,238 | 1,149 | 1,364 | 1,222 | 1,343 | 1,519 | 1,387 | 1,263 | 1,397 | 1,286 |
| 05 week   | 1,306     | 1,250 | 1,238 | 1,149 | 1,370 | 1,223 | 1,335 | 1,519 | 1,387 | 1,263 | 1,411 | 1,286 |
| 06 week   | 1,306     | 1,250 | 1,238 | 1,149 | 1,369 | 1,227 | 1,336 | 1,519 | 1,392 | 1,263 | 1,368 | 1,286 |
| 07 week   | 1,346     | 1,250 | 1,265 | 1,161 | 1,380 | 1,244 | 1,343 | 1,477 | 1,423 | 1,304 | 1,407 | 1,286 |
| 08 week   | 1,346     | 1,280 | 1,266 | 1,198 | 1,377 | 1,245 | 1,352 | 1,430 | 1,455 | 1,304 | 1,400 | 1,286 |
| 09 week   | 1,346     | 1,280 | 1,266 | 1,198 | 1,373 |       | 1,349 | 1,387 | 1,483 | 1,304 | 1,418 | 1,267 |
| 10 week   | 1,346     | 1,280 | 1,266 | 1,223 | 1,376 |       |       |       | 1,509 | 1,304 | 1,432 | 1,267 |

Explanation

(Source: ISN - Interessengemeinschaft der Schweinehalter Deutschlands)

- 1) corrected quotation: The official Quotations of the different countries are corrected, so that each quotation has the same base (conditions).
- 2) These quotations are based on the correction formulas applied since 01.08.2010.

base: 57 % lean-meat-percentage; farm-gate-price; 79 % killing-out-percentage, without value-added-tax